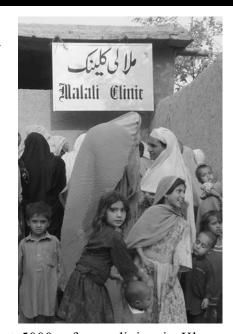

## Help Keep Malalai Clinic Open!

In July 2005 RAWA (Revolutionary Association of the Women of Afghanistan) was forced to relocate it's flagship health care project, Malalai Hospital, from the Pakistani city of Rawalpindi to Khewa refugee camp. It now operates as **Malalai Clinic**.

Khewa camp is located about 30 miles from Peshawar. Currently **Malalai Clinic** is being run by a team consisting of a female medical doctor, a child specialist, a gynecologist, 3 nurses, a lab technician, a pharmacist, a registrar, a service worker, a driver and a security guard, 4 days a week, 9 am to 2 pm.